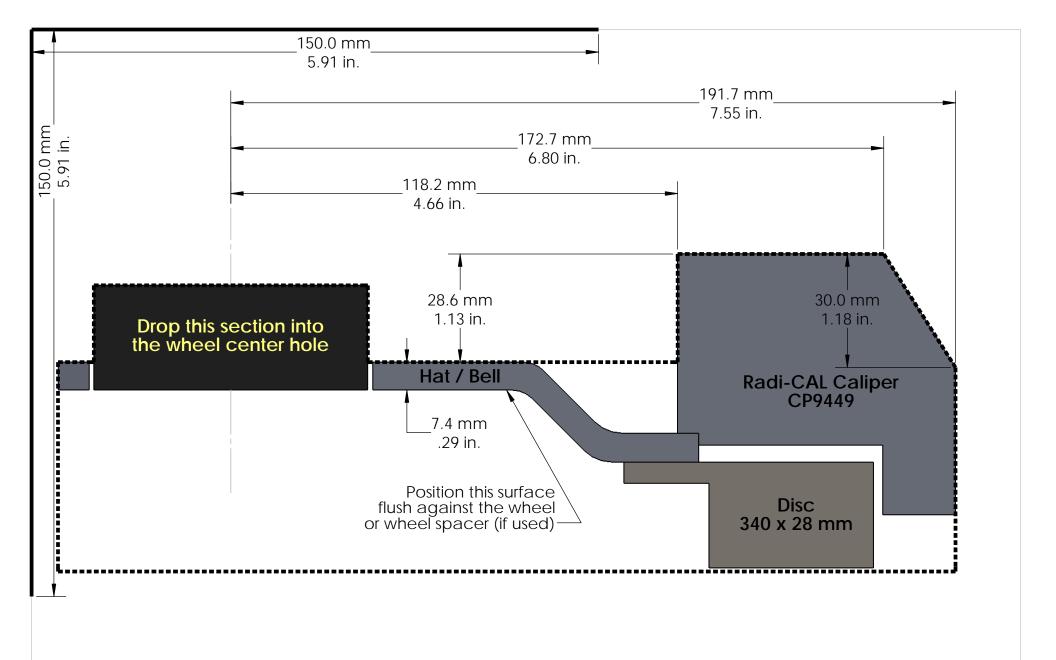

## Instructions:

- Print out and confirm the scale in both directions.
- Cut out along the outer dotted lines. 2.
- 3.
- Optional: Attach to a more rigid surface such as cardboard.
  Place the template against the inside of the wheel making sure that the hat/bell surface sits flush against the wheel or, if used, wheel spacers.
- A minimum of 2.5 mm (.10 in.) clearance is recommend to account for wheel and suspension component flex.

| Wheel Clearance Template      |
|-------------------------------|
| BMW E90 3-Series Rear         |
| Dadi CAL Composition Dealeage |

Radi-CAL Competition Package CP9449 caliper, 340 mm disc

essex parts services, inc. www.essexparts.com

Essex package no: 13.01.10080

DWG. NO. 1725 REV

3