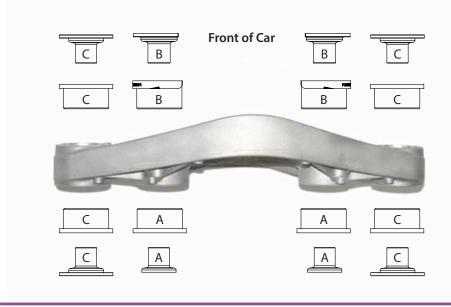

## **Contents (parts per pack):**

- 2 x Polyurethane A bushes
- 2 x Polyurethane B bushes
- 4 x Polyurethane C bushes
- 2 x Alumnium A Sleeves
- 2 x Aluminium B Sleeves
- 4 x Aluminium C Sleeves
- 1 x PTFE / Silicone Bush Assembly Grease

## **Fitting Instructions:**

- 1. Remove the original rubber bushes from the diff mounting bracket.
- 2. Clean any dirt and corrosion from each bore and remove any sharp edges using a file.
- 3. Fit the polyurethane bushes into mounting bracket, taking note of the correct orientation shown below.
- 4. Apply the supplied PTFE / Silicone grease to the bore and mounting faces of each bush and fit the sleeve into the corresponding bush.
- 5. Refit the bracket to the car and tighten all hardware to manufacturers recommended torque settings.